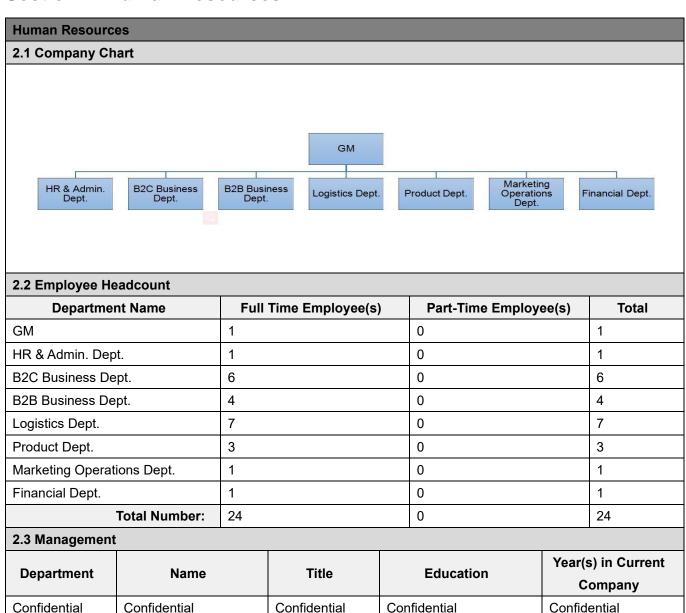

#### **Section 2: Human Resources**

| Report No:  | 20799396_T | Report date:   | 08/Sep./2020 | Assessed By | Shuqing Zhang |          |         |
|-------------|------------|----------------|--------------|-------------|---------------|----------|---------|
| CONFIDENTIA | AL         | All Rights Res | served       |             |               | Page No: | 6 of 23 |